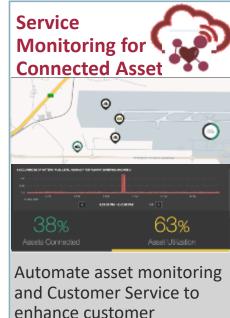

#### **Oracle IoT Cloud Applications**

IOT Asset Monitoring Cloud

IOT Production Monitoring Cloud

IOT Fleet Monitoring Cloud

IOT Connected Worker Cloud Service tickets, Events, Prescriptive actions

Asset Faults, Asset Location, Sensor Data, Work Orders

Work order definition, Production plan & status, Machine health exceptions

Real-time shipment location, Geofence, Shipment Delay, Vehicle breakdown

Worker location, safety incidents, Hazards, Alerts