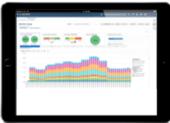

### SCM Cloud Customer Snapshot through August, 2017

**1721 Total SCM Unique End Customers** 

Transportation,
Global Trade &
Warehouse Mgmt.