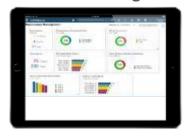

# Business capability does not match requirements Systems are constraining the business

**76**%

of business leaders say their current ERP system is unacceptable

**52**%

of companies in the Fortune 500 have either gone bankrupt, been acquired or ceased to exist since 2000

The Performance Gap

Business Processes

**Ability to Respond** 