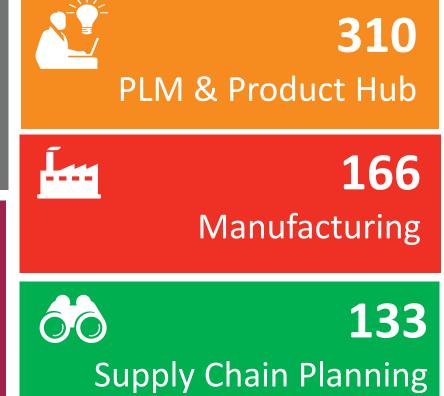

### SCM Cloud Customer Snapshot through August, 2017

**1721 Total SCM Unique End Customers** 

Transportation,
Global Trade &
Warehouse Mgmt.