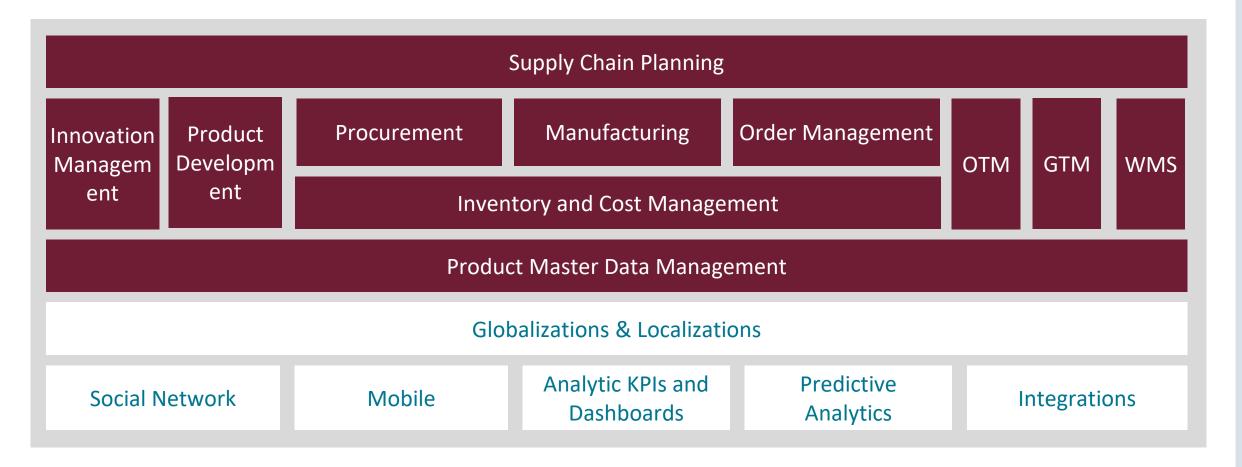

### **Supply Chain Cloud**

#### **Broader, simpler footprint**

#### The Oracle SCM Cloud