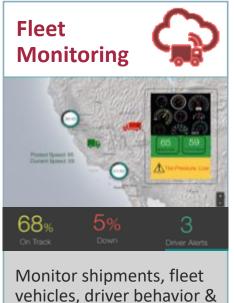

#### **Oracle IoT Cloud Applications**

IOT Asset Monitoring Cloud

IOT Production Monitoring Cloud

IOT Fleet Monitoring Cloud

IOT Connected Worker Cloud Service tickets, Events, Prescriptive actions

Asset Faults, Asset Location, Sensor Data, Work Orders

Work order definition, Production plan & status, Machine health exceptions

Real-time shipment location, Geofence, Shipment Delay, Vehicle breakdown

Worker location, safety incidents, Hazards, Alerts