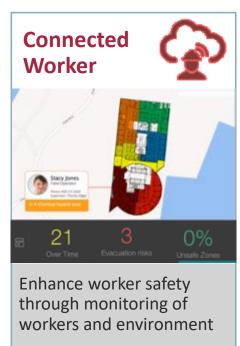

#### **Oracle IoT Cloud Applications**

IOT Asset Monitoring Cloud

IOT Production Monitoring Cloud

IOT Fleet Monitoring Cloud

IOT Connected Worker Cloud Service tickets, Events, Prescriptive actions

Asset Faults, Asset Location, Sensor Data, Work Orders

Work order definition, Production plan & status, Machine health exceptions

Real-time shipment location, Geofence, Shipment Delay, Vehicle breakdown

Worker location, safety incidents, Hazards, Alerts