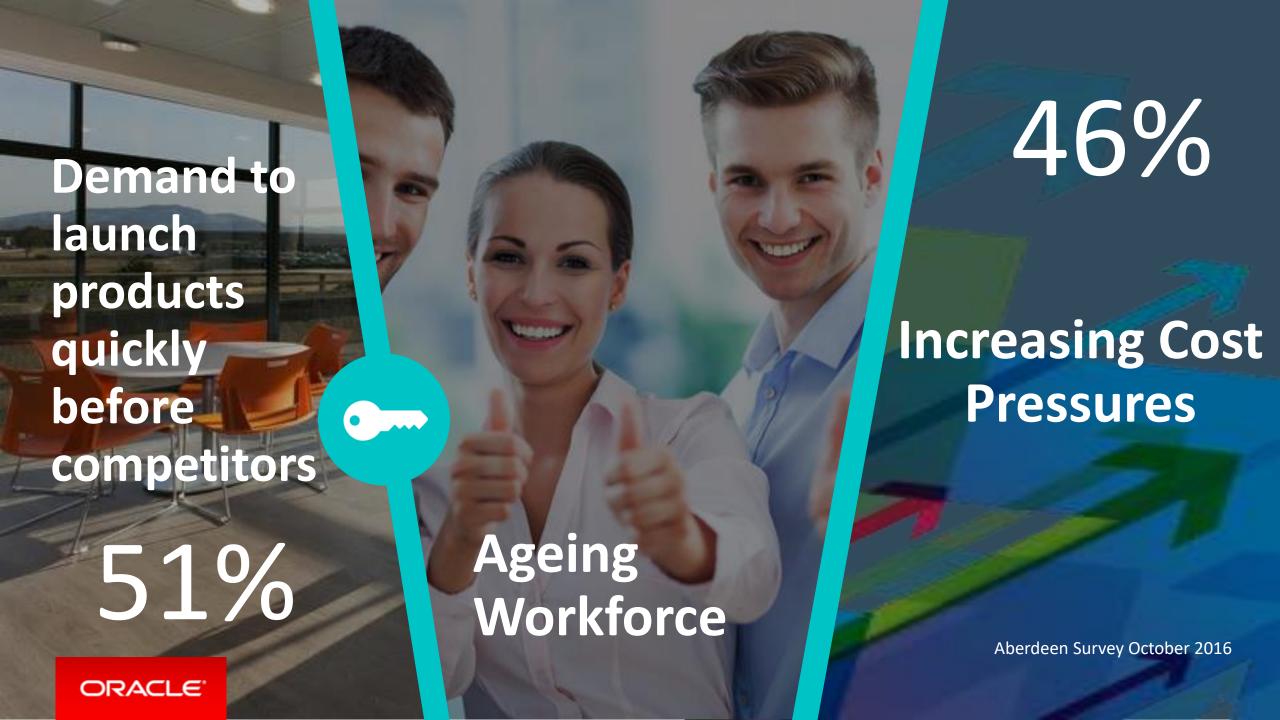

# Business capability does not match requirements Systems are constraining the business

**76**%

of business leaders say their current ERP system is unacceptable

**52**%

of companies in the Fortune 500 have either gone bankrupt, been acquired or ceased to exist since 2000