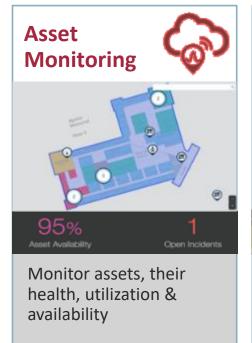

#### **Oracle IoT Cloud Applications**

IOT Asset Monitoring Cloud

IOT Production Monitoring Cloud

IOT Fleet Monitoring Cloud

IOT Connected Worker Cloud Service tickets, Events, Prescriptive actions

Asset Faults, Asset Location, Sensor Data, Work Orders

Work order definition, Production plan & status, Machine health exceptions

Real-time shipment location, Geofence, Shipment Delay, Vehicle breakdown

Worker location, safety incidents, Hazards, Alerts