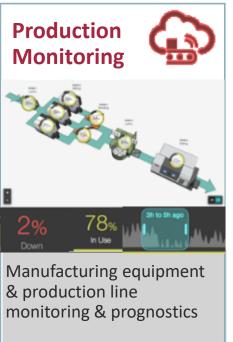

#### **Oracle IoT Cloud Applications**

IOT Asset Monitoring Cloud

IOT Production Monitoring Cloud

IOT Fleet Monitoring Cloud

IOT Connected Worker Cloud Service tickets, Events, Prescriptive actions

Asset Faults, Asset Location, Sensor Data, Work Orders

Work order definition, Production plan & status, Machine health exceptions

Real-time shipment location, Geofence, Shipment Delay, Vehicle breakdown

Worker location, safety incidents, Hazards, Alerts