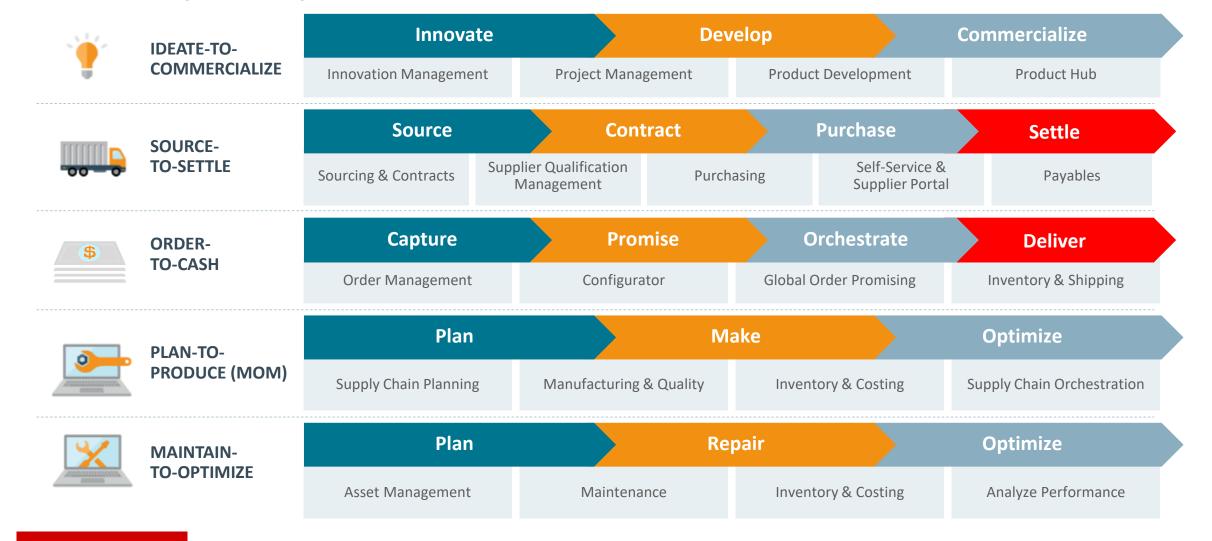

### **Supply Chain Cloud**

#### **Broader, simpler footprint**

#### The Oracle SCM Cloud